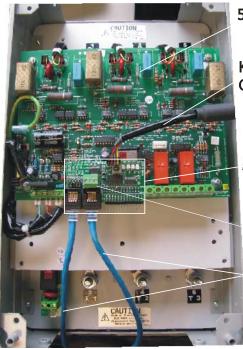

Location of AP9A00 Serial card fitted on Standard 5MC card

5MC Card

Keypad Cable

AP9A00 Serial Card

Alternative Network
Screw Terminals

Std CAT 5E Network Cables