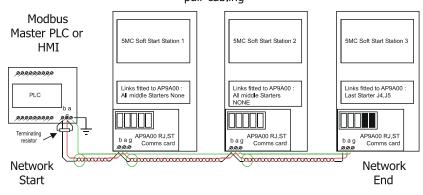

## **Communications Technical Specification**

Network Application AP9A00 fitted with screw terminal and using twisted pair cabling

SD0008604