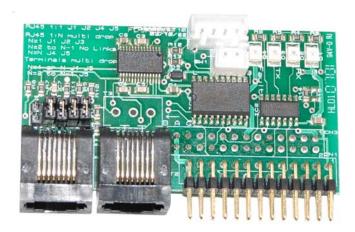

## Modbus Communications RS485 Add On Card for the QFE/XFE Range of Soft Starters

The ability to set up, control and monitor single or multiple QFE/XFE Soft starters has now been introduced.

With the addition of the AP9A00 serial card it now allows control to be switched between an integral Keypad or alternately through an external isolated Modbus network.

## Modbus Communications for the QFE/XFE range of Soft Starters

- The AP9A00 is for use with version 5511 or above firmware.
- It provides an RS485 interface with 50V isolation for demanding industrial applications.
- The interface is suitable for connection to the Remote Keypod or a standard Modbus networks running at 9600 baud 8N1.